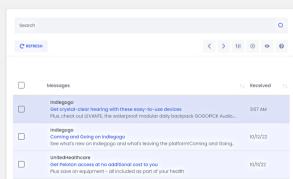

# Compose, reply, and forward email

Inbox is an exact copy of your current email in real-time. You can send, receive, and forward emails seamlessly.