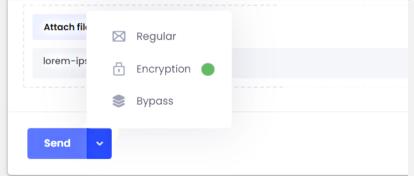

# Send secure messages with on demand encryption

Send sensitive email directly with built-in Encryption, protected by SSL certificates, and 2FA/MFA security standards.