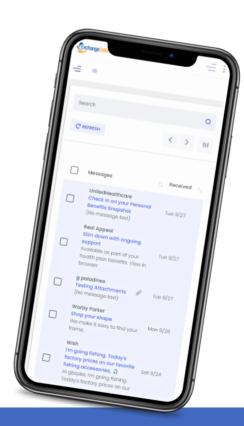

# Compose, reply, and forward email

Inbox is an exact copy of your current email in real-time. You can send, receive, and forward emails seamlessly.