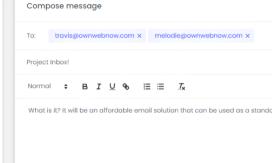

# Compose, reply, and forward email

Inbox is an exact copy of your current email in real-time. You can send, receive, and forward emails seamlessly.

# Send secure messages with on demand encryption

Send sensitive email directly with built-in Encryption, protected by SSL certificates, and 2FA/MFA security standards.